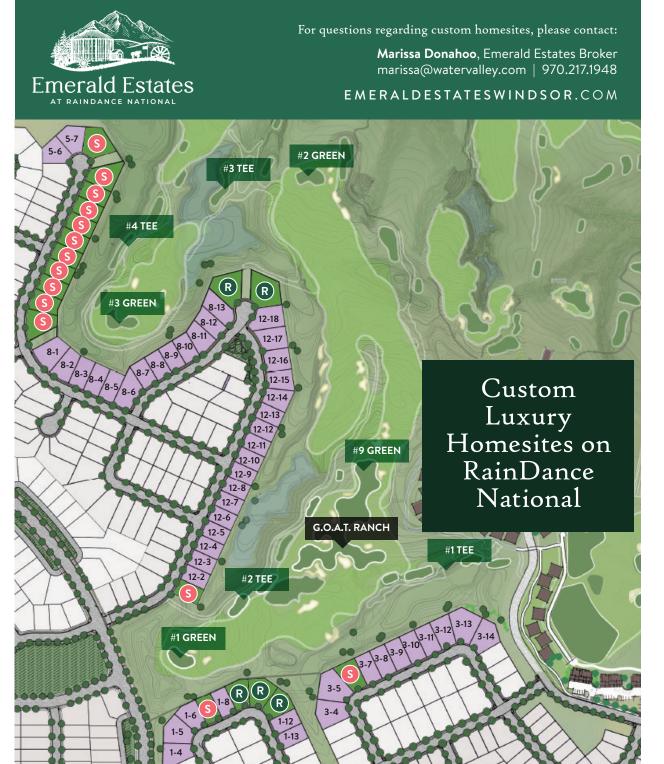

| DLOCK LOT | DDICE     |             |
|-----------|-----------|-------------|
| BLOCK-LOT | PRICE     | SQUARE FEET |
| 5-6       | \$475,000 | 10,900      |
| 5-7       | \$500,000 | 10,700      |
| 8-1       | \$550,000 | 12,900      |
| 8-2       | \$550,000 | 10,300      |
| 8-3       | \$550,000 | 9,100       |
| 8-4       | \$550,000 | 9,100       |
| 8-5       | \$550,000 | 9,100       |
| 8-6       | \$525,000 | 12,500      |
| 8-7       | \$700,000 | 8,300       |
| 8-8       | \$700,000 | 8,100       |
| 8-9       | \$700,000 | 8,200       |
| 8-10      | \$700,000 | 8,400       |
| 8-11      | \$775,000 | 9,800       |
| 8-12      | \$775,000 | 9,400       |
| 8-13      | \$775,000 | 11,300      |
| 8-14      | RESERVED  | 14,800      |
| 12-2      | \$500,000 | 7,700       |
| 12-3      | \$500,000 | 7,700       |
| 12-4      | \$500,000 | 7,700       |
| 12-5      | \$500,000 | 7,700       |
| 12-6      | \$500,000 | 7,700       |
| 12-7      | \$500,000 | 7,700       |
| 12-8      | \$500,000 | 7,700       |
| 12-9      | \$500,000 | 7,700       |
| 12-10     | \$500,000 | 7,700       |
| 12-11     | \$500,000 | 7,700       |
| 12-12     | \$525,000 | 7,700       |
| 12-13     | \$550,000 | 7,700       |
| 12-14     | \$775,000 | 9,300       |
| 12-15     | \$775,000 | 9,200       |
| 12-16     | \$860,000 | 10,200      |
| 12-17     | \$900,000 | 11,300      |
| 12-18     | \$950,000 | 12,400      |
| 12-19     | RESERVED  | 16.400      |
| 1-4       | \$500,000 | 11,600      |
| 1-5       | \$625,000 | 11,900      |
| 1-6       | \$700,000 | 10,300      |
| 1-8       | \$625,000 | 8,400       |
| 1-9       | RESERVED  | 10,100      |
| 1-10      | RESERVED  | 11,900      |
| 1-11      | RESERVED  | 10,900      |
| 1-12      | \$625,000 | 8,400       |
| 1-13      | \$625,000 | 8,400       |
| 3-4       | \$775,000 | 13,200      |
| 3-5       | \$975,000 | 15,500      |
| 3-7       | \$775,000 | 9,200       |
| 3-8       | \$775,000 | 9,200       |
| 3-9       | \$775,000 | 9,200       |
| 3-10      | \$775,000 | 9,200       |
| 3-11      | \$775,000 | 9,500       |
| 3-12      | \$850,000 | 10,200      |
| 3-13      | \$975,000 | 14,900      |
| 3-14      | \$565,000 | 12,100      |